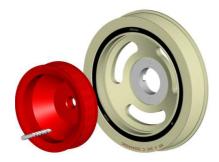

## Original Crankshaft pulley until Jan 2015:

Early this year, PSA replaced the original cast iron crankshaft pulley by a steel one. The original cast iron pulley has the PSA reference: **185 A 240C 9654961080** 

The new steel pulley has the PSA reference: A 12 9810714580

It is not possible to install an additional drive pulley on the new steel crankshaft pulley.

To install the Mount and Drive Kits **KC12050270E** and **KC 12060276E**, it is necessary to remove the steel pulley reference A129810714580 and install the reference: 185 A 240C 9654961080.